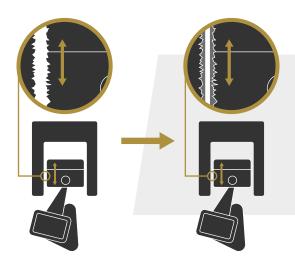

# **MAPETROL®**

additives catalogue

www.mapetrol.eu

2000 May

2 MAPETROL® Additives Catalogue 3 MAPETROL® Additives Catalogue 3

Mapetrol Cera Pro is an innovative ceramic engine oil additive that excels in extreme conditions. Its strength lies in forming a superior lubricating layer on critical engine components through exceptional metal bonding. This results in enhanced performance, efficient heat dissipation, and protection against metal-to-metal contact. It is designed for gasoline, diesel, and LPG engines, including turbocharged ones, and can be mixed with any commercial engine oil. It has a non-obstructive formulation that doesn't harm filters or catalytic converters. Not recommended for motorcycles with wet clutches.