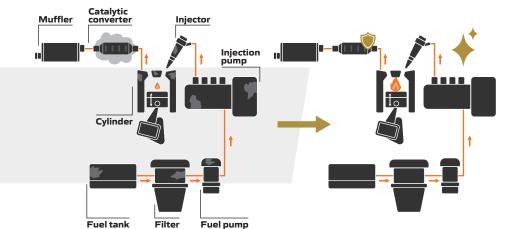

Mapetrol Diesel Additive serves as a versatile diesel additive, purifying the entire fuel system, boosting the cetane number and restoring power and performance. Contains a lubricity additive provide lubrication to the diesel fuel pump when using low-sulfur fuel. It is applicable to all diesel engines, including those equipped with common rail technology, whether turbocharged or not.

- Purges the complete fuel system, encompassing injectors
- Reinstates power and operational efficiency
- Enhances combustion and curtails fuel consumption
- Elevates the cetane number
- Safeguards the fuel system from corrosion
- Provides lubrication to the diesel fuel pump
- Lessens the discharge of harmful exhaust emissions