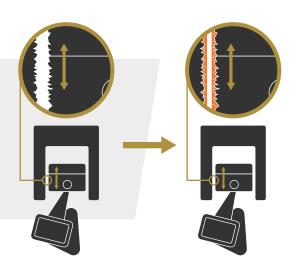

# **MAPETROL®**

additives catalogue

www.mapetrol.eu

2000 May

2 MAPETROL® Additives Catalogue 3 MAPETROL® Additives Catalogue 3

Mapetrol Cera Pro is an innovative ceramic engine oil additive that excels in extreme conditions. Its strength lies in forming a superior lubricating layer on critical engine components through exceptional metal bonding. This results in enhanced performance, efficient heat dissipation, and protection against metal-to-metal contact. It is designed for gasoline, diesel, and LPG engines, including turbocharged ones, and can be mixed with any commercial engine oil. It has a non-obstructive formulation that doesn't harm filters or catalytic converters. Not recommended for motorcycles with wet clutches.