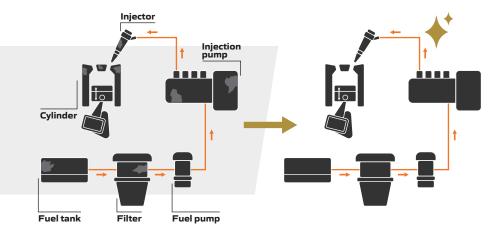

Mapetrol Injector Cleaner Diesel efficiently removes carbon buildup in injectors, restoring their spray pattern and providing vital lubrication to the fuel pump and injectors. It boosts combustion with powerful cleaning agents and a high-performance cetane improver. Ideal for all diesel engines, including those equipped with common rail technology, whether turbocharged or not.

- Eradicates carbon accumulations from injectors, reinstating the ideal spray pattern
- Enhances combustion and elevates the cetane number
- Provides lubrication to the fuel pump and injectors, staving off the possibility of needle seizure
- · Diminishes corrosion and wear
- Mitigates engine noise
- Lessens fuel consumption and maintenance costs
- Improves starting performance and eliminates knocking under partial loads
- Reduces emission of hazardous exhaust gases