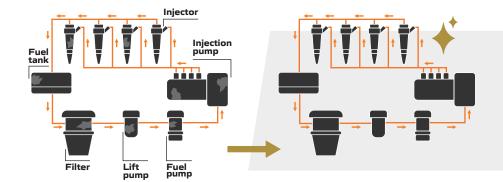

Mapetrol Diesel Additive serves as a versatile diesel additive, purifying the entire fuel system, boosting the cetane number and restoring power and performance. Contains a lubricity additive provide lubrication to the diesel fuel pump when using low-sulfur fuel. It is applicable to all diesel engines, including those equipped with common rail technology, whether turbocharged or not.

- Purges the complete fuel system, encompassing injectors
- Reinstates power and operational efficiency
- Enhances combustion and curtails fuel consumption
- Elevates the cetane number
- Safeguards the fuel system from corrosion
- Provides lubrication to the diesel fuel pump
- Lessens the discharge of harmful exhaust emissions