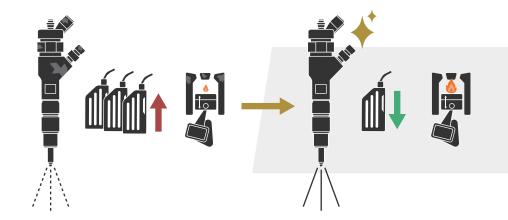

8 MAPETROL® Additives Catalogue 9

Mapetrol Catalyst Cleaner Gasoline is engineered for vehicles with catalytic converters to combat carbon build-up. It thoroughly cleans the fuel system, including injectors, valves, and pistons, enhancing combustion efficiency, reducing emissions, and protecting the catalytic converter from phosphorus poisoning. It is suitable for all gasoline engines (including Gasoline Direct Injection) that are equipped with a catalytic converter.

# Benefits:

- · Diminishes the release of harmful exhaust fumes
- Effectively purges and diminishes the accumulation of deposits in engines featuring catalytic converters
- Enhances the octane rating of the fuel
- Averts fouling of spark plugs
- Optimizes combustion and boosts overall engine efficiency
- Enhances the efficiency of fuel consumption
- Shields against operational glitches of the catalytic converter
- · Reinstates power and performance