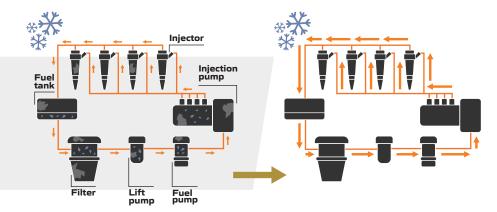

6 MAPETROL® Additives Catalogue 7

Mapetrol Anti-Freeze Diesel enhances the capacity of diesel to flow smoothly in colder operating conditions. It ensures diesel fuel's winter suitability and safeguards it against the formation of crystals or freezing. It is applicable to all diesel engines, including those equipped with common rail technology, whether turbocharged or not. Designed for operation with both low and standard levels of sulfur (bio)diesel fuels. Ensures fuel is winter-safe.

# Benefits:

- · Ensures winter suitability of diesel fuel
- Prevents wax crystal formation and size increase in cold temperatures
- Guards against gel formation and fuel system blockages
- Lowers cold filter plugging point by up to 12°C, dependent on fuel composition
- Prevents wax crystal settling at the tank bottom
- Protects the fuel system from rust and corrosion