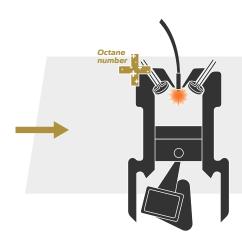

Mapetrol Octane Booster Gasoline is engineered to elevate the octane rating of gasoline by 2 - 5 points, thereby enhancing combustion efficiency and preventing engine knock. It also restores power and operational effectiveness while purifying the fuel intake system. It is suitable for all gasoline engines with injection or carburettor operating on either leaded or unleaded gasoline. No adverse effects on catalytic converters or turbochargers.

- Elevates the octane rating
- Prevents spark plug fouling, engine knock, valve sticking and exhaust valve seat recession
- Renews performance
- Improves fuel economy
- Eliminates rough idling and engine hesitation